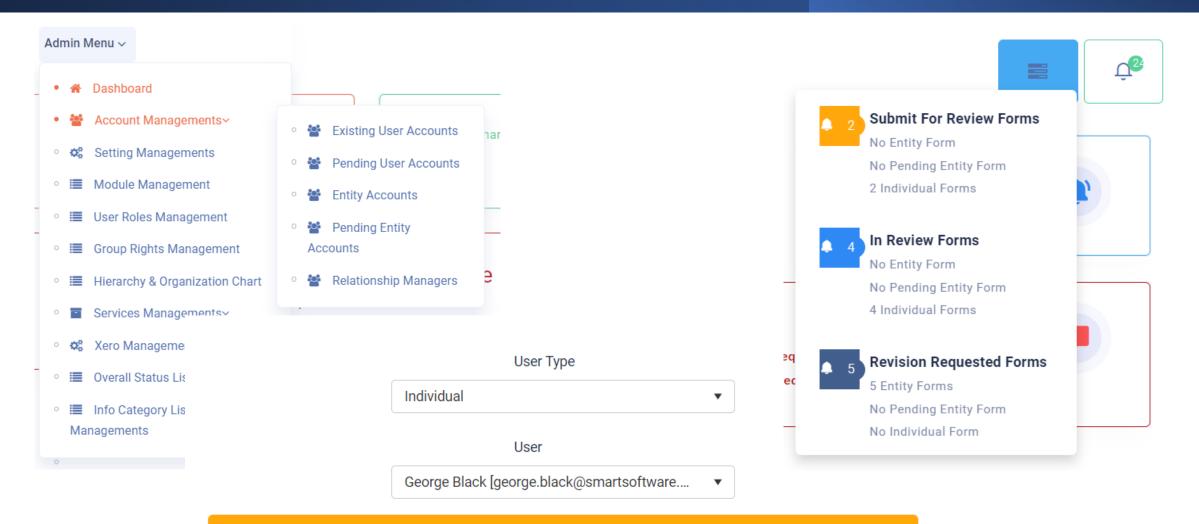

#### 3 main System Environments

#### Admin area

integrations (API)

access rights

# Admin area

#### Detailed management tools for administration area

+ Click here for the Add New Role screen