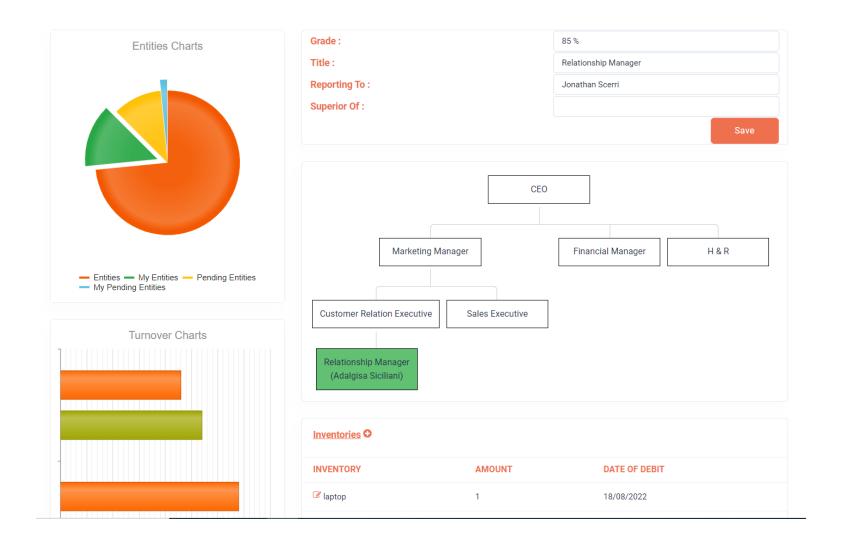

Entities' Requests: 28 Pending Entities' Requests: 6 Old Requests: 13 New Requests: 21

Summarized dashboards for relationship managers

# Detailed profiles of clients for relationship managers