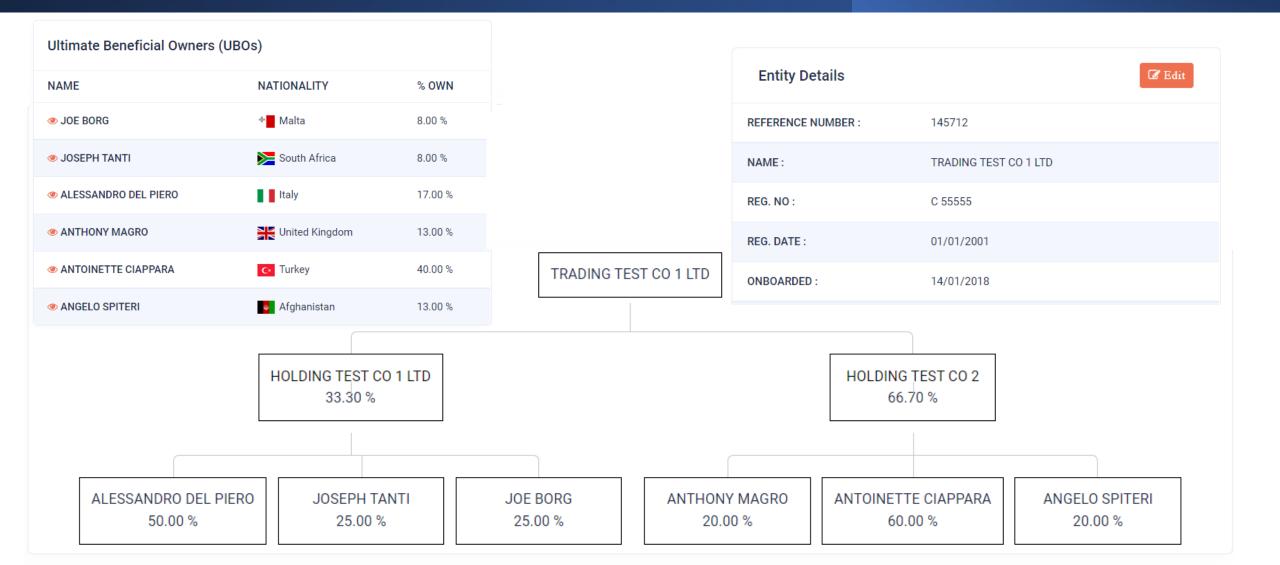

| NATIONALITY :          | Malta               | Services Requested                |           |            |           |
|                        |                     | WILDERMAN, FRAMI AND CHRIS        | TIANSEN : | No E       | ata Found |
| <b>4</b> Other Details | 🕼 Edit              |                                   |           |            |           |
| MOBILE NUMBER :        | +35699497499        | <b>#</b> Roles / Individual Invol | vements   |            |           |
| E-MAIL ADDRESS :       | mary.borg@gmail.com | NAME                              |           | BEN. OWN.  | DIR. OWN. |
| REMARKS :              |                     | WILDERMAN, FRAMI AND CHRIS        | TIANSEN : | 100.00 %   | 100.00 %  |

### Manageable relations and connections data for the end client



# Easy access to services of provider for the end client

| SERVICE NAME              | CURRENTLY ACTIVE | HISTORY | SEND REQUEST | STATUS T