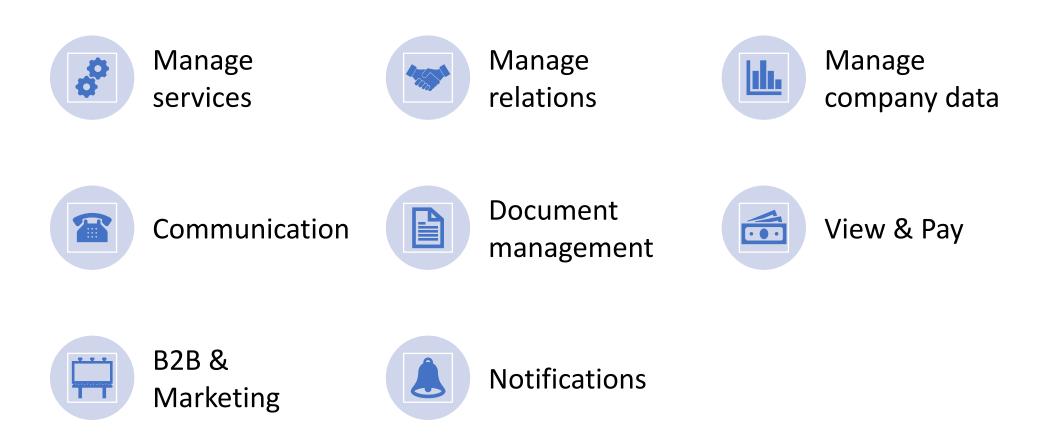

Due Date : - | Pending Request:Created By : Adalgisa SicilianiCreate Date : 27/09/2022HighStart Date : 10/10/2022Due Date : 10/10/2022 | Assigned To :<br>Adalgisa Siciliani<br>Subject :<br>Activate Audit<br>Description :<br>To be detailed! |
| Accounting Ticket:Created By : Adalgisa SicilianiCreate Date : 29/09/2022 LowStart Date : 02/11/2022Due Date : 03/11/2022                                   |                                                                                                                                                                |                                                                                                                         | Ticket Type :<br>Service Ticket<br>Related Service :<br>Audit & Assurance                              |



# Customizable dashboards for the end client

| <b>4</b> Other Details          |                    |        | 🕼 Edit    |
|---------------------------------|--------------------|--------|-----------|
| MOBILE NUMBER :                 | +35699497499       |        |           |
| E-MAIL ADDRESS :                | mary.borg@gmail.co | m      |           |
| REMARKS :                       |                    |        |           |
| News                            |                    | +      | ×         |
| MALTA BUSINESS<br>REGISTRY      | MALTA<br>ENTERPI   | RISE   | ×         |
| Roles                           |                    |        | ⇒×        |
| NAME                            | BEN                | . OWN. | DIR. OWN. |
| WILDERMAN, FRAMI AND CHRISTIANS | EN: 100.0