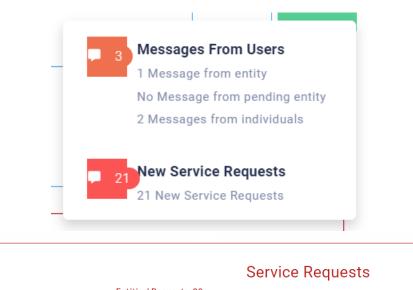

Entities' Requests: 28 Pending Entities' Requests: 6 Old Requests: 13 New Requests: 21

Summarized dashboards for relationship managers