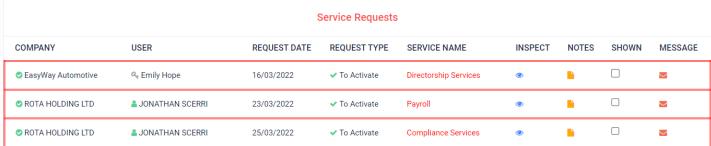

essages

| COMPANY :                                         | S TRADING TEST CO 1 LTD                     |
|---------------------------------------------------|---------------------------------------------|
| USER :                                            | A MARY BORG                                 |
| SERVICE REQUESTED :                               | 3 Tax Restructuring                         |
| SERVICE REQUEST'S DATE :                          | 29/10/2022                                  |
| SERVICE REQUEST'S RELATED RELATIONSHIP MANAGERS : | 1. Adalgisa Siciliani                       |
| ADD RELATIONSHIP MANAGER FOR THIS REQUEST :       | • Add relationship manager for this request |

Entities' Requests: 28 Pending Entities' Requests: 6 Old Requests: 13 New Requests: 21









Summarized dashboards for relationship managers



# Detailed profiles of clients for relationship managers

#### TRADING TEST CO 1 LTD

Overview Documents Financials Services Pending Tasks Tickets Messages Live Chat Client Details News Preferences

| Relationship Start Date : | 15.06.2022                  | Last Visit Of CSPex :    | 21.07.2022                  |              |
|---------------------------|-----------------------------|--------------------------|-----------------------------|--------------|
| Status of Client :        | Service Client              | Account Balance :        | 99.00                       |              |
| Company Status :          | Active                      | Last Payment Affected :  | 21.10.2022                  |              |
| Credit Control